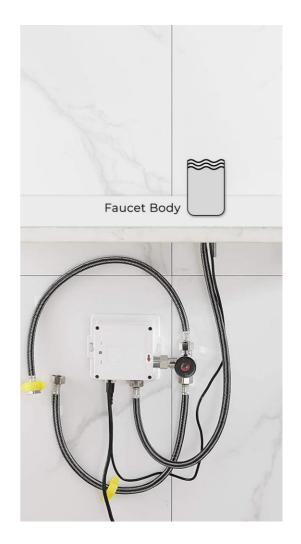

## Specs:

- Electronic deck-mounted tap TOUCH FREE
- Water flows as long as the hands are in the detection area
- - Self-adjusting infrared detection
- Works on 230 / 9V transformer or 9V alkaline battery
- Low battery indicator light for replacement (low energy consumption, battery life approx.2 years or 250,000 cycles)
- Use parameters adjustable by remote control (flow time, detection length, temporary stop).
- Lead free to contribute to a purer drinking water supply
- 5 L / min flow limiter (1.9 L / min. On request)
- - Operating pressure: 0.5 to 8.0 Bar