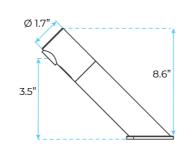

## BathSelect-

MIRA LIGHT OIL RUBBED BRONZE DECK MOUNT AUTOMATIC COMMERCIAL SENSOR FAUCET SPECS

## Specs:

- Electronic deck-mounted tap TOUCH FREE
- Water flows as long as the hands are in the detection area
- - Self-adjusting infrared detection
- Works on 230 / 9V transformer or 9V alkaline battery
- Low battery indicator light for replacement (low energy consumption, battery life approx.2 years or 250,000 cycles)
- Use parameters adjustable by remote control (flow time, detection length, temporary stop).
- Lead free to contribute to a purer drinking water supply
- 5 L / min flow limiter (1.9 L / min. On request)
- - Operating pressure: 0.5 to 8.0 Bar