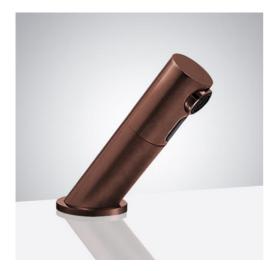

## BathSelect-

MIRA LIGHT OIL RUBBED BRONZE DECK MOUNT AUTOMATIC COMMERCIAL SENSOR FAUCET SPECS

## Specs:

- Electronic deck-mounted tap TOUCH FREE
- Water flows as long as the hands are in the detection area
- - Self-adjusting infrared detection
- Works on 230 / 9V transformer or 9V alkaline battery
- Low battery indicator light for replacement (low energy consumption, battery life approx.2 years or 250,000 cycles)
- Use parameters adjustable by remote control (flow time, detection length, temporary stop).
- Lead free to contribute to a purer drinking water supply
- 5 L / min flow limiter (1.9 L / min. On request)
- - Operating pressure: 0.5 to 8.0 Bar