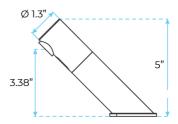

## BathSelect-

MIRA LIGHT OIL RUBBED BRONZE DECK MOUNT AUTOMATIC COMMERCIAL SENSOR FAUCET SPECS

## Specs:

- Electronic deck-mounted tap TOUCH FREE
- Water flows as long as the hands are in the detection area
- - Self-adjusting infrared detection
- Works on 230 / 9V transformer or 9V alkaline battery
- Low battery indicator light for replacement (low energy consumption, battery life approx.2 years or 250,000 cycles)
- Use parameters adjustable by remote control (flow time, detection length, temporary stop).
- Lead free to contribute to a purer drinking water supply
- 5 L / min flow limiter (1.9 L / min. On request)
- - Operating pressure: 0.5 to 8.0 Bar